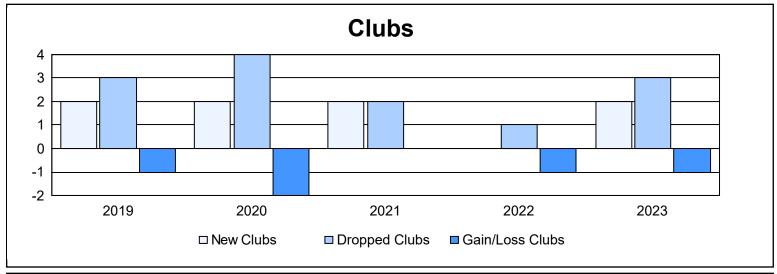

District 354 F

As of June 2023 Cumulative

| Year      | New<br>Clubs | Dropped<br>Clubs | Gain/<br>Loss<br>Clubs | New<br>Members | Charter<br>Members | Reinstate<br>Members | Transfer<br>Members | Total<br>Member<br>Added | Total<br>Members<br>Dropped | Gain/<br>Loss<br>Members |
|-----------|--------------|------------------|------------------------|----------------|--------------------|----------------------|---------------------|--------------------------|-----------------------------|--------------------------|
| 2018-2019 | 2            | 3                | -1                     | 444            | 48                 | 14                   | 3                   | 509                      | 551                         | -42                      |
| 2019-2020 | 2            | 4                | -2                     | 361            | 66                 | 12                   | 2                   | 441                      | 500                         | -59                      |
| 2020-2021 | 2            | 2                | 0                      | 323            | 73                 | 8                    | 4                   | 408                      | 397                         | 11                       |
| 2021-2022 | 0            | 1                | -1                     | 183            | 3                  | 7                    | 7                   | 200                      | 398                         | -198                     |
| 2022-2023 | 2            | 3                | -1                     | 427            | 61                 | 10                   | 2                   | 500                      | 399                         | 101                      |
| Average   | 2            | 3                | -1                     | 348            | 50                 | 10                   | 4                   | 412                      | 449                         | -37                      |