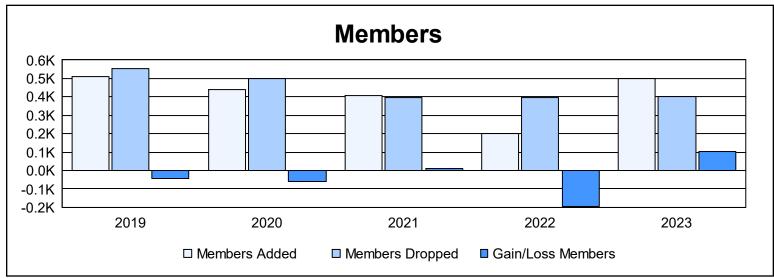

District 354 F

As of June 2023 Cumulative

| Year      | New<br>Clubs | Dropped<br>Clubs | Gain/<br>Loss<br>Clubs | New<br>Members | Charter<br>Members | Reinstate<br>Members | Transfer<br>Members | Total<br>Member<br>Added | Total<br>Members<br>Dropped | Gain/<br>Loss<br>Members |
|-----------|--------------|------------------|------------------------|----------------|--------------------|----------------------|---------------------|--------------------------|-----------------------------|--------------------------|
| 2018-2019 | 2            | 3                | -1                     | 444            | 48                 | 14                   | 3                   | 509                      | 551                         | -42                      |
| 2019-2020 | 2            | 4                | -2                     | 361            | 66                 | 12                   | 2                   | 441                      | 500                         | -59                      |
| 2020-2021 | 2            | 2                | 0                      | 323            | 73                 | 8                    | 4                   | 408                      | 397                         | 11                       |
| 2021-2022 | 0            | 1                | -1                     | 183            | 3                  | 7                    | 7                   | 200                      | 398                         | -198                     |
| 2022-2023 | 2            | 3                | -1                     | 427            | 61                 | 10                   | 2                   | 500                      | 399                         | 101                      |
| Average   | 2            | 3                | -1                     | 348            | 50                 | 10                   | 4                   | 412                      | 449                         | -37                      |